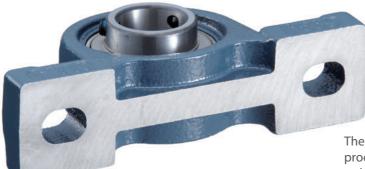

## THE BEST PILLOW BLOCK EVER

## NEW DESIGNS

The new FYH original solid base pillow block housings seat better and produce a more stable mounting configuration that significantly reduces vibration.

The support ribs have been eliminated to make more room for mounting bolts and washers, yet these housings are more than 30% stronger than before while also reducing housing weight.