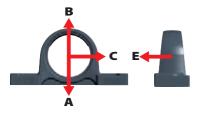

## Pillow block structural strength rating comparison (KN)

|          | A   | B  | C  | E  | WT(g) |
|----------|-----|----|----|----|-------|
| NEW P205 | 145 | 53 | 52 | 25 | 615   |
| OLD P205 | 108 | 53 | 38 | 19 | 660   |