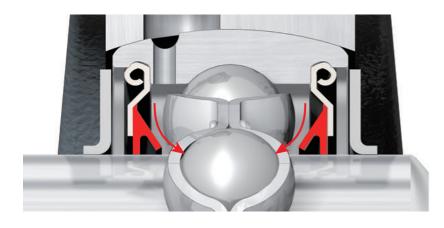

The new pressed seals have an inward facing lip which allows grease to flow back towards the balls and raceway during operation thereby improving lubrication performance and extending bearing life. The new FYH pressed seal design allows for excellent bearing outer ring roundness which maintains the FYH "J" fitting tolerance with all housings and mounting configurations.