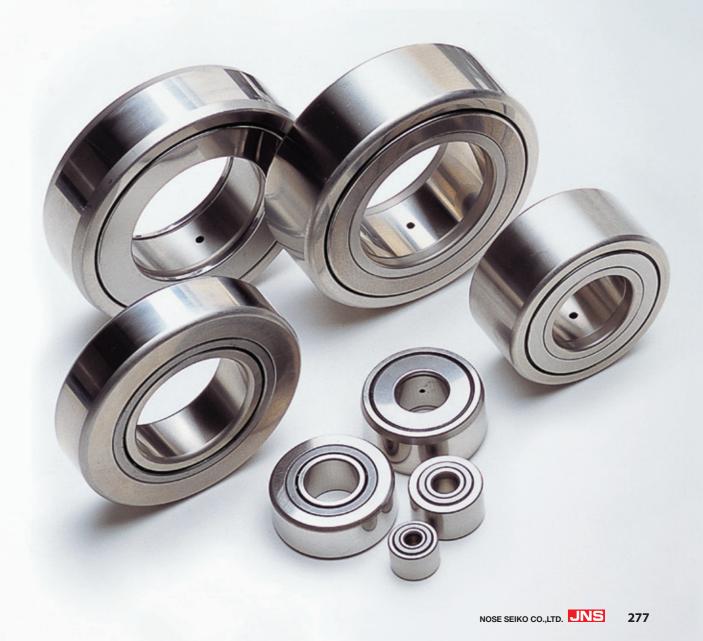

## **STAINLESS** STEEL

## Type and Part Code

| Туре                           | Applicable axis<br>diameter | Feature                                                                                                                                                                                    | Part Co                                                                                                                                                                                                                                                                                                                                                                                                                                                                                                                                                                                                                                                                                                                                                                                                                                                                                                                                                                                                                                                                                                                                                                                                                                                                                                                                                                                                                                                                                                                                                                                                                                                                                                                                                                                                                                                                                                                                                                                                            |
|--------------------------------|-----------------------------|--------------------------------------------------------------------------------------------------------------------------------------------------------------------------------------------|--------------------------------------------------------------------------------------------------------------------------------------------------------------------------------------------------------------------------------------------------------------------------------------------------------------------------------------------------------------------------------------------------------------------------------------------------------------------------------------------------------------------------------------------------------------------------------------------------------------------------------------------------------------------------------------------------------------------------------------------------------------------------------------------------------------------------------------------------------------------------------------------------------------------------------------------------------------------------------------------------------------------------------------------------------------------------------------------------------------------------------------------------------------------------------------------------------------------------------------------------------------------------------------------------------------------------------------------------------------------------------------------------------------------------------------------------------------------------------------------------------------------------------------------------------------------------------------------------------------------------------------------------------------------------------------------------------------------------------------------------------------------------------------------------------------------------------------------------------------------------------------------------------------------------------------------------------------------------------------------------------------------|
| RNASTM<br>(Separable type)     | φ 7 ~ φ 60                  | NAST type without inner ring.                                                                                                                                                              | RNAST 15 M F   Image: the state of the s |
| NASTM<br>(Separable type)      | φ 6 ~ φ 50                  | Thick wall outer ring, inner ring.<br>Separable bearing with combined needle roller with<br>precision cage.                                                                                | NAST 15 M F   ↑ ↑ ↑ ↑   Type Bore diameter code ↑ ↑   Stainless steel R: Nc                                                                                                                                                                                                                                                                                                                                                                                                                                                                                                                                                                                                                                                                                                                                                                                                                                                                                                                                                                                                                                                                                                                                                                                                                                                                                                                                                                                                                                                                                                                                                                                                                                                                                                                                                                                                                                                                                                                                        |
| NASTMZZ<br>(Separable type)    | φ 6 ~ φ 50                  | Separable bearing in which labyrinth seal is formed with<br>combined side plate at both sides of inner ring of NAST<br>type.<br>(NAST-ZZUU type comes with seal)                           | NAST 15 M ZZ<br>↑<br>Type Bore diameter code Stainless steel ZZ: With s                                                                                                                                                                                                                                                                                                                                                                                                                                                                                                                                                                                                                                                                                                                                                                                                                                                                                                                                                                                                                                                                                                                                                                                                                                                                                                                                                                                                                                                                                                                                                                                                                                                                                                                                                                                                                                                                                                                                            |
| NARTMR<br>(Non-separable type) | φ 5 ~ φ 50                  | Non-separable bearing with fixed side plate at inner ring.<br>Mitigate eccentric load with spherical shape at outer<br>diameter of outer ring (code R).<br>(NART-UUR type comes with seal) | NART 15 M UU   Image: the state of the s |