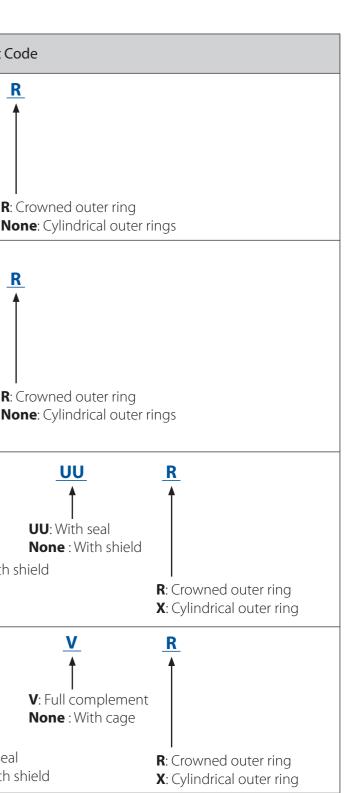

## Type and Part Code

| Туре                           | Applicable axis<br>diameter | Feature                                                                                                                                                                                    | Part Co                                                                                                                                                                                                                                                                                                                                                                                                                                                                                                                                                                                                                                                                                                                                                                                                                                                                                                                                                                                                                                                                                                                                                                                                                                                                                                                                                                                                                                                                                                                                                                                                                                                                                                                                                                                                                                                                                                                                                                                                            |
|--------------------------------|-----------------------------|--------------------------------------------------------------------------------------------------------------------------------------------------------------------------------------------|--------------------------------------------------------------------------------------------------------------------------------------------------------------------------------------------------------------------------------------------------------------------------------------------------------------------------------------------------------------------------------------------------------------------------------------------------------------------------------------------------------------------------------------------------------------------------------------------------------------------------------------------------------------------------------------------------------------------------------------------------------------------------------------------------------------------------------------------------------------------------------------------------------------------------------------------------------------------------------------------------------------------------------------------------------------------------------------------------------------------------------------------------------------------------------------------------------------------------------------------------------------------------------------------------------------------------------------------------------------------------------------------------------------------------------------------------------------------------------------------------------------------------------------------------------------------------------------------------------------------------------------------------------------------------------------------------------------------------------------------------------------------------------------------------------------------------------------------------------------------------------------------------------------------------------------------------------------------------------------------------------------------|
| RNASTM<br>(Separable type)     | φ 7 ~ φ 60                  | NAST type without inner ring.                                                                                                                                                              | RNAST 15 M F   Image: the state of the s |
| NASTM<br>(Separable type)      | φ 6 ~ φ 50                  | Thick wall outer ring, inner ring.<br>Separable bearing with combined needle roller with<br>precision cage.                                                                                | NAST 15 M F   ↑ ↑ ↑ ↑   Type Bore diameter code ↑ ↑   Stainless steel R: Nc                                                                                                                                                                                                                                                                                                                                                                                                                                                                                                                                                                                                                                                                                                                                                                                                                                                                                                                                                                                                                                                                                                                                                                                                                                                                                                                                                                                                                                                                                                                                                                                                                                                                                                                                                                                                                                                                                                                                        |
| NASTMZZ<br>(Separable type)    | φ 6 ~ φ 50                  | Separable bearing in which labyrinth seal is formed with<br>combined side plate at both sides of inner ring of NAST<br>type.<br>(NAST-ZZUU type comes with seal)                           | NAST 15 M ZZ<br>↑<br>Type Bore diameter code Stainless steel ZZ: With s                                                                                                                                                                                                                                                                                                                                                                                                                                                                                                                                                                                                                                                                                                                                                                                                                                                                                                                                                                                                                                                                                                                                                                                                                                                                                                                                                                                                                                                                                                                                                                                                                                                                                                                                                                                                                                                                                                                                            |
| NARTMR<br>(Non-separable type) | φ 5 ~ φ 50                  | Non-separable bearing with fixed side plate at inner ring.<br>Mitigate eccentric load with spherical shape at outer<br>diameter of outer ring (code R).<br>(NART-UUR type comes with seal) | NART 15 M UU   Image: the state of the s |